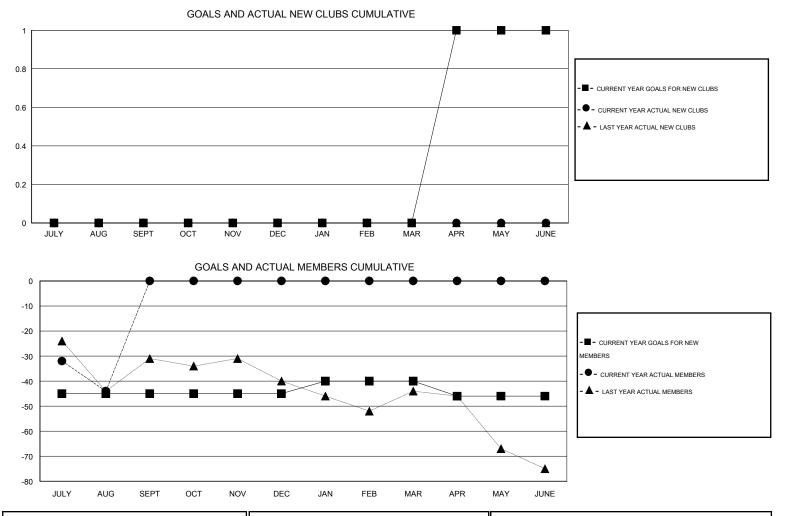

## LOCATION PENNSYLVANIA

GMT CA 1

|               |                  | Clubs               |                            |                             |                       |                    | Members                          |                              |                             |
|---------------|------------------|---------------------|----------------------------|-----------------------------|-----------------------|--------------------|----------------------------------|------------------------------|-----------------------------|
|               | RESU             | LTS FOR 2014-2015   |                            |                             | RESULTS FOR 2014-2015 |                    |                                  |                              |                             |
| QUARTER       | NEW CLUB<br>GOAL | ACTUAL NEW<br>CLUBS | ACTUAL<br>DROPPED<br>CLUBS | ACTUAL NET<br>GAIN/<br>LOSS | QUARTER               | NEW MEMBER<br>GOAL | ACTUAL TOTAL<br>MEMBERS<br>ADDED | ACTUAL<br>DROPPED<br>MEMBERS | ACTUAL NET<br>GAIN/<br>LOSS |
| JULY/AUG/SEPT | 0                | 0                   | 2                          | -2                          | JULY/AUG/SEPT         | -45                | 10                               | 54                           | -44                         |
| OCT/NOV/DEC   | 0                | 0                   | 0                          | 0                           | OCT/NOV/DEC           | 0                  | 0                                | 0                            | 0                           |
| JAN/FEB/MAR   | 0                | 0                   | 0                          | 0                           | JAN/FEB/MAR           | 5                  | 0                                | 0                            | 0                           |
| APR/MAY/JUNE  | 1                | 0                   | 0                          | 0                           | APR/MAY/JUNE          | -6                 | 0                                | 0                            | 0                           |